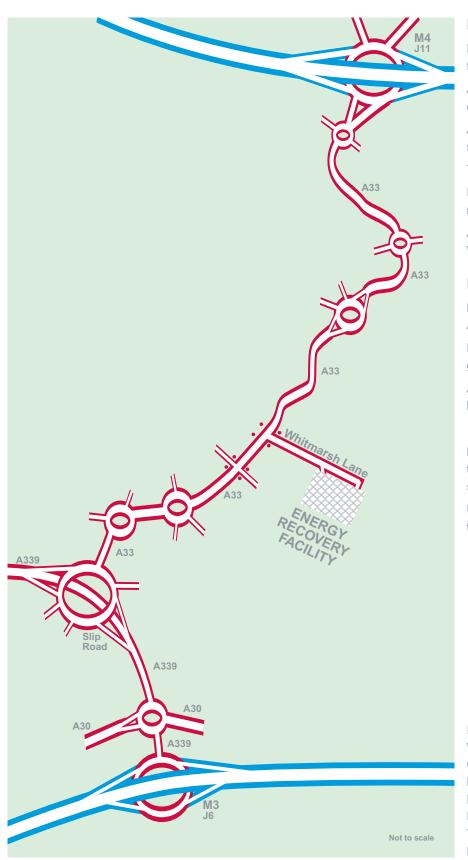

## From the M3

Leave M3 at junction 6 and follow directions for the A339 Ring Road Basingstoke.

At the Black Dan roundabout proceed straight over following the A339.

After one mile take the slip road on the left signposted A33 up to the roundabout.

Take the 4th exit signposted A33 Reading.

Follow signs for the A33 at the next two roundabouts.

At the second set of traffic lights turn right into Whitmarsh Lane.

## From the M4

Leave the M4 at junction 11 for the A33 Basingstoke.

Follow the A33 for approximately 10.5 miles going across three roundabouts.

At the first set of permanent traffic lights turn left into Whitmarsh Lane.

Proceed across cattle grid and turn right at the second entrance into the main car park situated behind a closed steel gate.

Use the intercom system to gain access to the car park.

Integra North Energy Recovery Facility